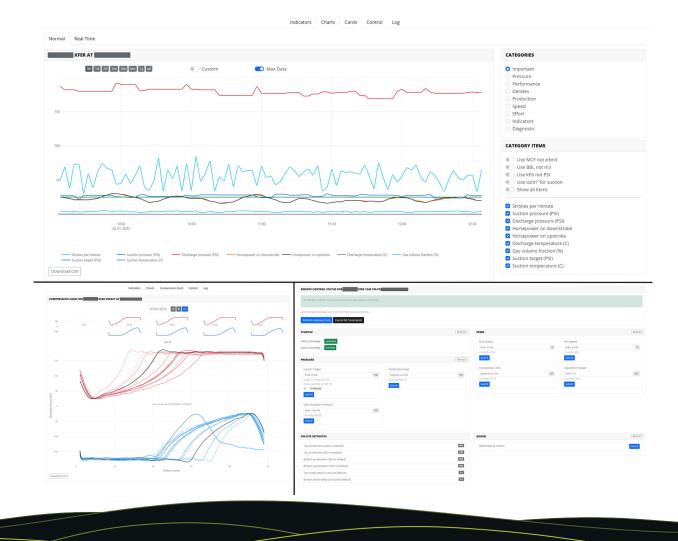

#### STAY IN CHARGE AND UP TO DATE 24/7.

Experience seamless control, no matter where your BOOST is or where you are. With IJACK RCOM, your smart device or laptop becomes your command center, offering real-time precision on operating conditions, historical trends, compression cards, and remote control.

Stay ahead with RCOM's alert system, notifying you instantly via email, SMS, or phone calls of any issues, from power outages to pressure spikes. Our AI capabilities troubleshoot problems, ensuring you're always in the loop.

Monitor all your IJACK units effortlessly with RCOM's complimentary web-based app. Just supply a cellular SIM card, and we'll handle the platform and data. Seamlessly integrate RCOM with your SCADA system via a Modbus interface or download data from AWS.